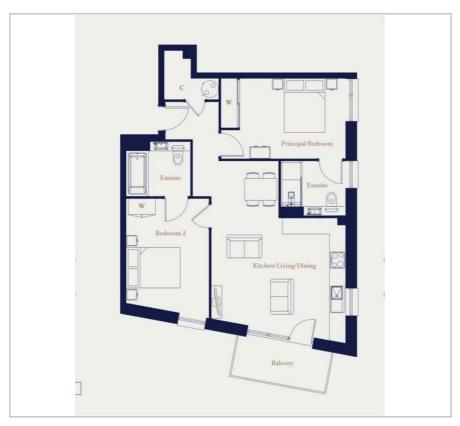

- Two bedroom
  - Two bathroom
- 8th floor with lift
- Allocated parking
- Close to Watford met line
- Huge balcony

Security deposit of £2653 at the full asking price Watford Council Tax Band D
Available 28th July

## Viewing

Please contact our Davidson Frost-Wellings Office on 020 8954 8806 if you wish to arrange a viewing appointment for this property or require further information.

Floor Plan Area Map

|                                             |   | Current | Potentia |
|---------------------------------------------|---|---------|----------|
| Very energy efficient - lower running costs |   |         |          |
| (92 plus) A                                 |   |         |          |
| (81-91) B                                   |   | 88      | 88       |
| (69-80)                                     |   |         |          |
| (55-68)                                     |   |         |          |
| (39-54)                                     |   |         |          |
| (21-38)                                     |   |         |          |
| (1-20)                                      | G |         |          |
| Not energy efficient - higher running costs |   |         |          |